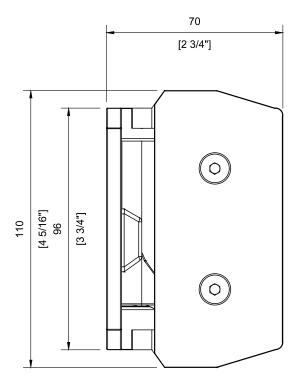

- Patented soft close hinge glass to wall/post application.
- Complies with Canadian standards for pool fencing.
- Robust and corrosion resistant construction made of duplex 2205 stainless steel.
- Suitable for 8mm, 10mm and 12mm glass gates.
- Patented tension adjustment (closing speed adjustment) with just an Allen key.
- · Special designed locator to prevent gate from sagging.
- Multi fit, compatible with glass gates with fixing holes or cut-outs
- Compatible with Series 2 Gate Panel (#GGT124632G2) and Hinge Panel (#GGT124648G2, #GGT124654G2 & #GGT124660G2).









**HOLE IN THE GLASS** 

**CUT-OUT IN THE GLASS**