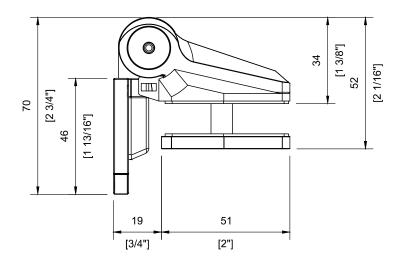

- Patented soft close hinge glass to wall/post application.
- Complies with Canadian standards for pool fencing.
- Robust and corrosion resistant construction made of duplex 2205 stainless steel.
- Suitable for 8mm, 10mm and 12mm glass gates.
- Patented tension adjustment (closing speed adjustment) with just an Allen key.
- · Special designed locator to prevent gate from sagging.
- Multi fit, compatible with glass gates with fixing holes or cut-outs
- Compatible with Series 2 Gate Panel (#GGT124632G2) and Hinge Panel (#GGT124648G2, #GGT124654G2 & #GGT124660G2).









**HOLE IN THE GLASS** 

**CUT-OUT IN THE GLASS**