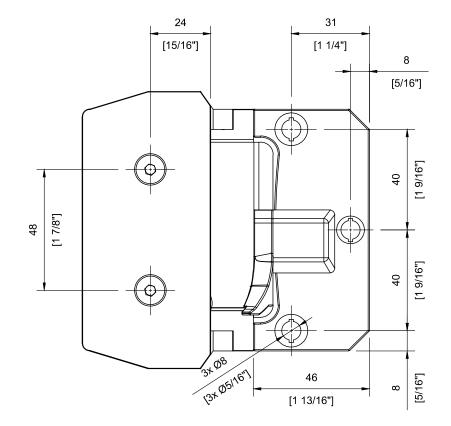

- Patented soft close hinge glass to wall/post application.
- Complies with Canadian standards for pool fencing.
- Robust and corrosion resistant construction made of duplex 2205 stainless steel.
- Suitable for 8mm, 10mm and 12mm glass gates.
- Patented tension adjustment (closing speed adjustment) with just an Allen key.
- · Special designed locator to prevent gate from sagging.
- Multi fit, compatible with glass gates with fixing holes or cut-outs
- Compatible with Series 2 Gate Panel (#GGT124632G2) and Hinge Panel (#GGT124648G2, #GGT124654G2 & #GGT124660G2).









**HOLE IN THE GLASS** 

**CUT-OUT IN THE GLASS**