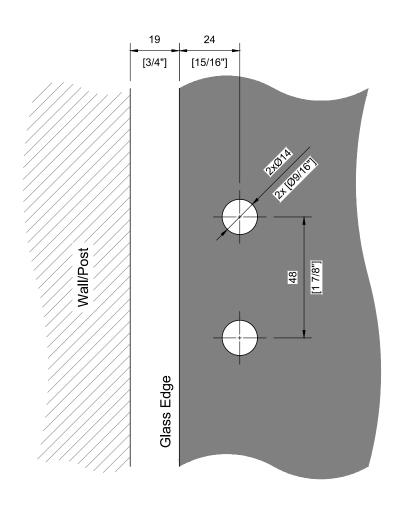

- Patented soft close hinge glass to wall/post application.
- Complies with Canadian standards for pool fencing.
- Robust and corrosion resistant construction made of duplex 2205 stainless steel.
- Suitable for 8mm, 10mm and 12mm glass gates.
- Patented tension adjustment (closing speed adjustment) with just an Allen key.
- · Special designed locator to prevent gate from sagging.
- Multi fit, compatible with glass gates with fixing holes or cut-outs
- Compatible with Series 2 Gate Panel (#GGT124632G2) and Hinge Panel (#GGT124648G2, #GGT124654G2 & #GGT124660G2).









**HOLE IN THE GLASS** 

**CUT-OUT IN THE GLASS**