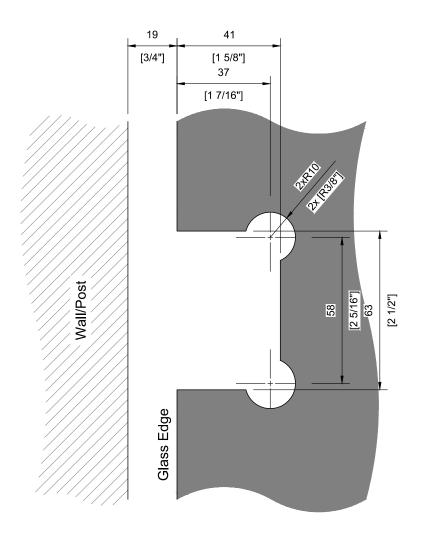

- Patented soft close hinge glass to wall/post application.
- Complies with Canadian standards for pool fencing.
- Robust and corrosion resistant construction made of duplex 2205 stainless steel.
- Suitable for 8mm, 10mm and 12mm glass gates.
- Patented tension adjustment (closing speed adjustment) with just an Allen key.
- · Special designed locator to prevent gate from sagging.
- Multi fit, compatible with glass gates with fixing holes or cut-outs
- Compatible with Series 2 Gate Panel (#GGT124632G2) and Hinge Panel (#GGT124648G2, #GGT124654G2 & #GGT124660G2).









**HOLE IN THE GLASS** 

**CUT-OUT IN THE GLASS**