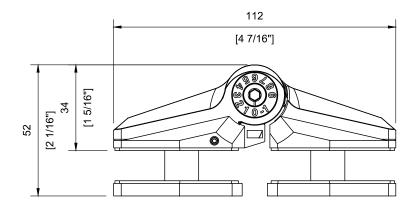

- Patented soft close hinge glass to glass application.
- Complies with Canadian standards for pool fencing.
- Robust and corrosion resistant construction made of duplex 2205 stainless steel.
- Suitable for 8mm, 10mm and 12mm glass gates.
- Patented tension adjustment (closing speed adjustment) with just an Allen key.
- · Special designed locator to prevent gate from sagging.
- Multi fit, compatible with glass gates with fixing holes or cut-outs
- Compatible with Series 2 Gate Panel (#GGT124632G2) and Hinge Panel (#GGT124648G2, #GGT124654G2 & #GGT124660G2).