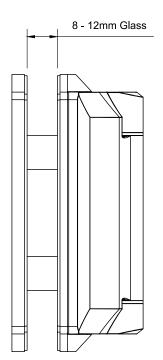

- Patented soft close hinge glass to glass application.
- Complies with Canadian standards for pool fencing.
- Robust and corrosion resistant construction made of duplex 2205 stainless steel.
- Suitable for 8mm, 10mm and 12mm glass gates.
- Patented tension adjustment (closing speed adjustment) with just an Allen key.
- · Special designed locator to prevent gate from sagging.
- Multi fit, compatible with glass gates with fixing holes or cut-outs
- Compatible with Series 2 Gate Panel (#GGT124632G2) and Hinge Panel (#GGT124648G2, #GGT124654G2 & #GGT124660G2).