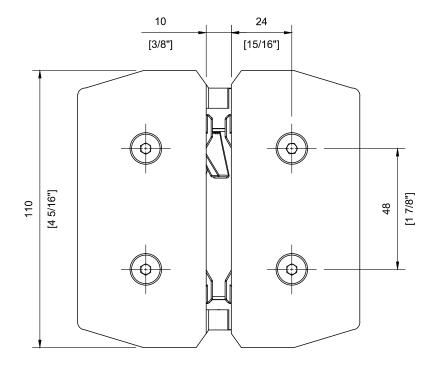

- Patented soft close hinge glass to glass application.
- Complies with Canadian standards for pool fencing.
- Robust and corrosion resistant construction made of duplex 2205 stainless steel.
- Suitable for 8mm, 10mm and 12mm glass gates.
- Patented tension adjustment (closing speed adjustment) with just an Allen key.
- · Special designed locator to prevent gate from sagging.
- Multi fit, compatible with glass gates with fixing holes or cut-outs
- Compatible with Series 2 Gate Panel (#GGT124632G2) and Hinge Panel (#GGT124648G2, #GGT124654G2 & #GGT124660G2).