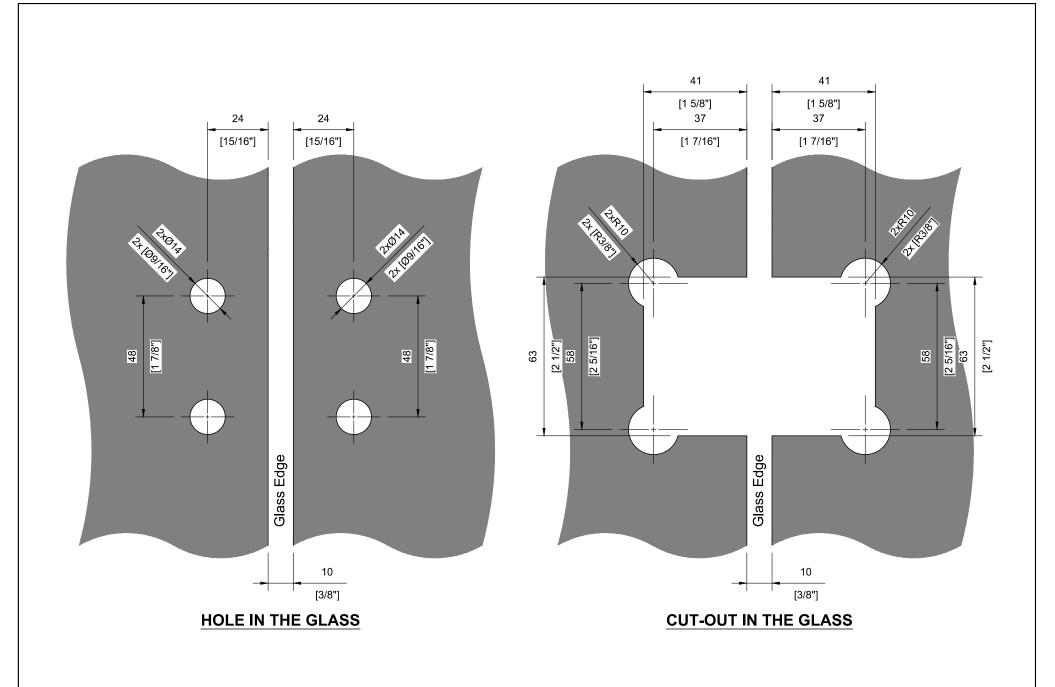

- Patented soft close hinge glass to glass application.
- Complies with Canadian standards for pool fencing.
- Robust and corrosion resistant construction made of duplex 2205 stainless steel.
- Suitable for 8mm, 10mm and 12mm glass gates.
- Patented tension adjustment (closing speed adjustment) with just an Allen key.
- · Special designed locator to prevent gate from sagging.
- Multi fit, compatible with glass gates with fixing holes or cut-outs
- Compatible with Series 2 Gate Panel (#GGT124632G2) and Hinge Panel (#GGT124648G2, #GGT124654G2 & #GGT124660G2).