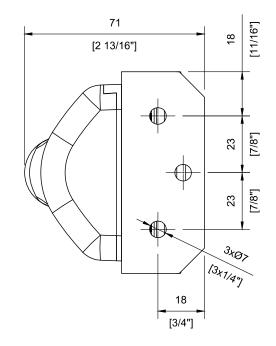

# SSPFGL202 GLASS TO WALL LATCH LOCK

| EVISIO | <sup>N:</sup> 01 |
|--------|------------------|
| HEET:  |                  |
|        | 0050             |