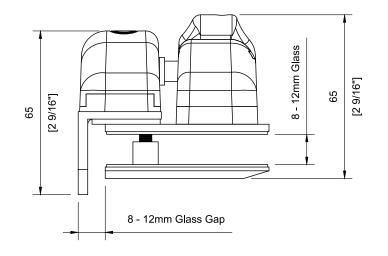

# SSPFGL202 GLASS TO WALL LATCH LOCK

| REVISION:<br>01 |
|-----------------|
| SHEET:          |
| 1 OF 2          |

HOLE IN THE GLASS

127A Aviva Park Dr., Woodbridge, ON, CANADA www.euroeac.com Toll Free: 1-800-465-7143