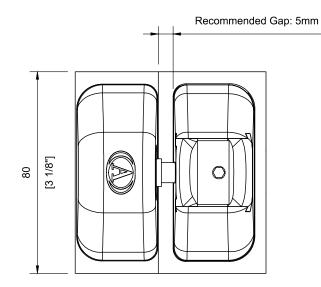

# SSPFGL202 GLASS TO WALL LATCH LOCK

| REVISION:<br>01 |
|-----------------|
| SHEET:          |
| 1 OF 2          |

HOLE IN THE GLASS

127A Aviva Park Dr., Woodbridge, ON, CANADA www.euroeac.com Toll Free: 1-800-465-7143