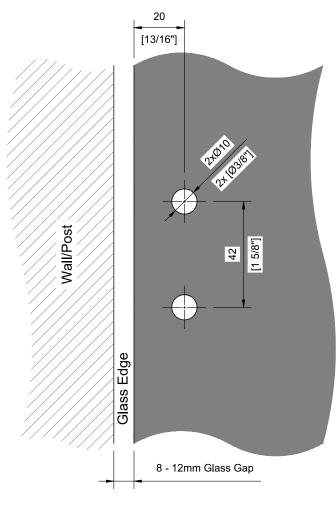

# SSPFGL202 GLASS TO WALL LATCH LOCK

| EVISIO | <sup>N:</sup> 01 |
|--------|------------------|
| HEET:  |                  |
|        | 0050             |