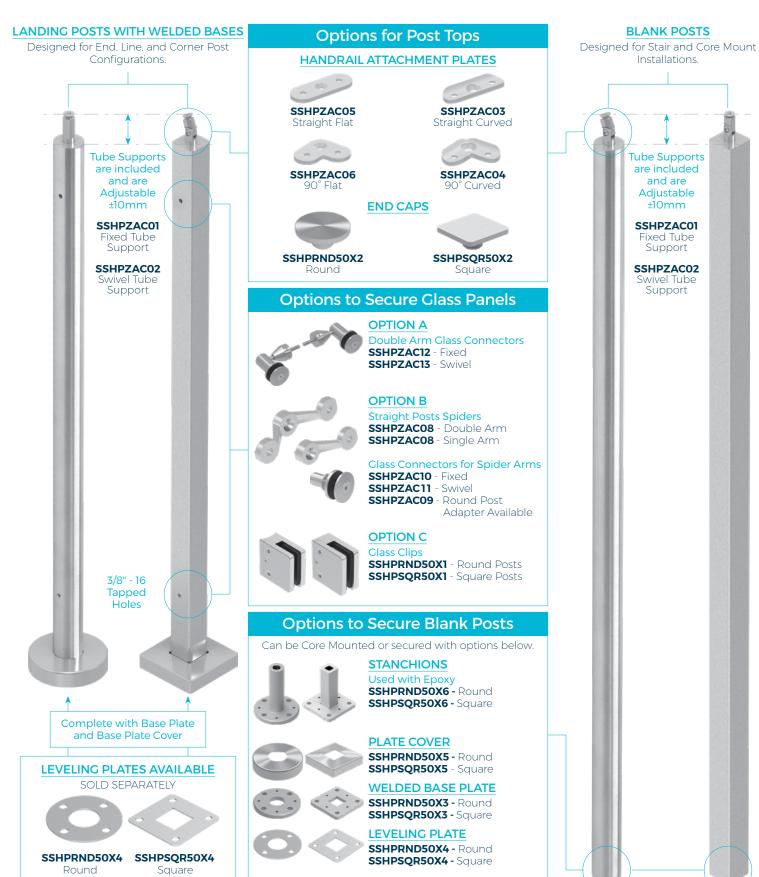

## COMPONENTS AND INSTALLATION METHODS

SOLD SEPARATELY

## **Features**

- Our **HEAVY DUTY** Stainless Steel Round and Square Posts are engineered for Interior and Exterior applications.
- Post material is **4.8mm** thick Tube in SS316 Satin finish.
- End, Line, and Corner Posts are designed for 1070mm (42 1/8") high Landing applications (with Handrail). Included with Posts: Fixed Tube Support at the top, and fully welded 12mm thick solid cast Stainless Steel Base Plate and Snap-fit Plate Cover at the bottom. Handrail Attachment Plates for Tube Support and End Cap sold separately. Leveling Plate also sold separately.
- Blank Posts are designed for Stairway applications. Included: Swivel Tube Support at the top. Handrail Attachment Plates for Tube Support and End Cap sold separately. All Post bottom options sold separately: Stanchion, Base Plate, Plate Cover, and Leveling Plate. Core Mount installation possible.
- Fully welded End Cap with Tube Support Adjustable by a max. of ±10mm.
- 3/8"-16 Tapped Holes on Posts suit a variety of Fittings to secure Glass Panels.