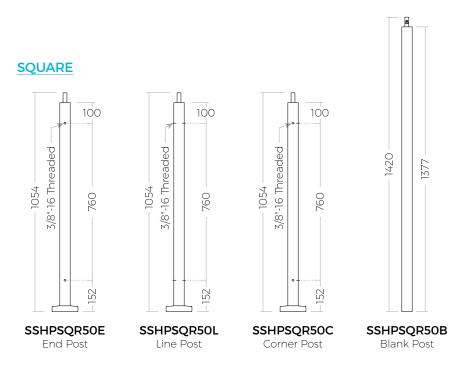

## **Features**

- Our **HEAVY DUTY** Stainless Steel Round and Square Posts are engineered for Interior and Exterior applications.
- Post material is **4.8mm** thick Tube in SS316 Satin finish.
- End, Line, and Corner Posts are designed for 1070mm (42 1/8") high Landing applications (with Handrail). Included with Posts: Fixed Tube Support at the top, and fully welded 12mm thick solid cast Stainless Steel Base Plate and Snap-fit Plate Cover at the bottom. Handrail Attachment Plates for Tube Support and End Cap sold separately. Leveling Plate also sold separately.
- Blank Posts are designed for Stairway applications. Included: Swivel Tube Support at the top. Handrail Attachment Plates for Tube Support and End Cap sold separately. All Post bottom options sold separately: Stanchion, Base Plate, Plate Cover, and Leveling Plate. Core Mount installation possible.
- Fully welded End Cap with Tube Support Adjustable by a max. of ±10mm.
- 3/8"-16 Tapped Holes on Posts suit a variety of Fittings to secure Glass Panels.