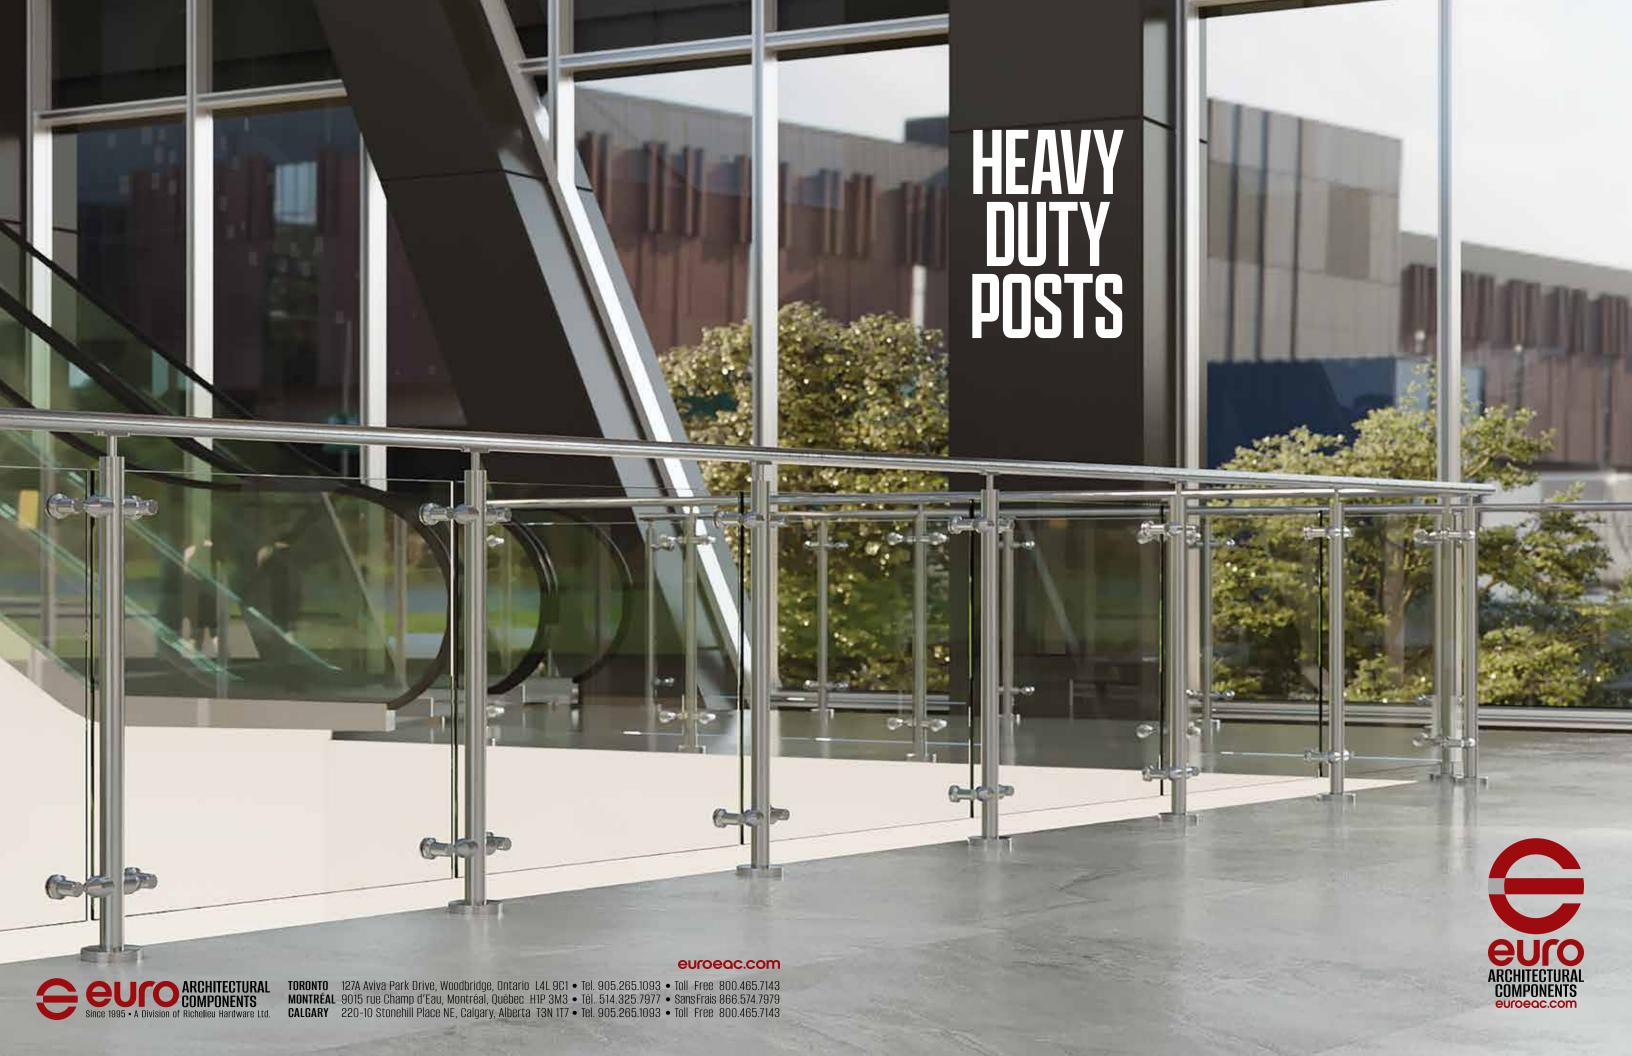

## **Features**

- Our **HEAVY DUTY** Stainless Steel Round and Square Posts are engineered for Interior and Exterior applications.
- Post material is **4.8mm** thick Tube in SS316 Satin finish.
- End, Line, and Corner Posts are designed for 1070mm (42 1/8") high Landing applications (with Handrail). Included with Posts: Fixed Tube Support at the top, and fully welded 12mm thick solid cast Stainless Steel Base Plate and Snap-fit Plate Cover at the bottom. Handrail Attachment Plates for Tube Support and End Cap sold separately. Leveling Plate also sold separately.
- Blank Posts are designed for Stairway applications. Included: Swivel Tube Support at the top. Handrail Attachment Plates for Tube Support and End Cap sold separately. All Post bottom options sold separately: Stanchion, Base Plate, Plate Cover, and Leveling Plate. Core Mount installation possible.
- Fully welded End Cap with Tube Support Adjustable by a max. of ±10mm.
- 3/8"-16 Tapped Holes on Posts suit a variety of Fittings to secure Glass Panels.

## **HEAVY DUTY POSTS**

We also offer custom design and manufacturing services tailored to meet the needs of your specific project requirements.

For more information, please contact engineering@euroeac.com.