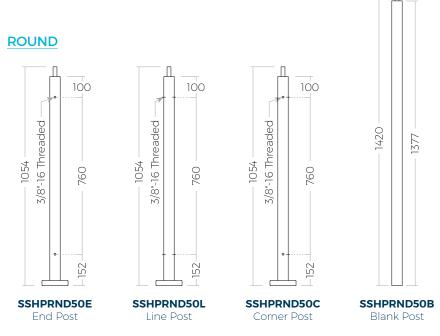

## **Features**

- Our **HEAVY DUTY** Stainless Steel Round and Square Posts are engineered for Interior and Exterior applications.
- Post material is **4.8mm** thick Tube in SS316 Satin finish.
- End, Line, and Corner Posts are designed for 1070mm (42 1/8") high Landing applications (with Handrail). Included with Posts: Fixed Tube Support at the top, and fully welded 12mm thick solid cast Stainless Steel Base Plate and Snap-fit Plate Cover at the bottom. Handrail Attachment Plates for Tube Support and End Cap sold separately. Leveling Plate also sold separately.
- Blank Posts are designed for Stairway applications. Included: Swivel Tube Support at the top. Handrail Attachment Plates for Tube Support and End Cap sold separately. All Post bottom options sold separately: Stanchion, Base Plate, Plate Cover, and Leveling Plate. Core Mount installation possible.
- Fully welded End Cap with Tube Support Adjustable by a max. of ±10mm.
- 3/8"-16 Tapped Holes on Posts suit a variety of Fittings to secure Glass Panels.