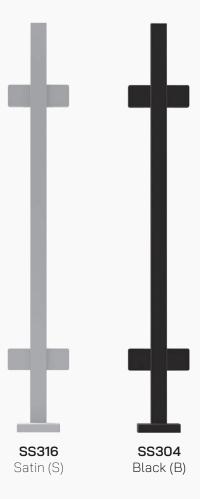

FRAMELESS SERIES

- Pre-fabricated stainless steel square posts fully engineered for interior and exterior applications.
- Material is SS316 for satin and SS304 for black powder coated.
- Provides 36" high railings for stair and landing and 42" high option for landing.
- Fully welded end caps provide an open and frameless look for unobstructed view.
- Fully welded **4"** solid cast stainless steel base plates with flat push-fit base plate covers.
- Large square glass clips secured by M8 x 20 stainless steel fasteners through flow-drilled and tapped holes to the posts included.
- Suitable for 10-12mm glass.

Available in 36" and 42" heights with options to transition from one height to the other.

| #  | PRODUCT CODE | DESCRIPTION                           |
|----|--------------|---------------------------------------|
| 1  | SSPEFT36SBE  | Stair Bottom End Post 36"             |
| 2  | SSPEFT36SL   | Stair Line Post 36"                   |
| 3  | SSPEFT36LNL  | Landing Line Post 36"                 |
| 4  | SSPEFT36LNE  | Landing End Post 36"                  |
| 5  | SSPEFT36LNC  | Landing Corner Post 36"               |
| 6  | SSPEFT36T42  | Transition Line Post From 36" To 42"  |
| 7  | SSPEFT36TL   | Transition Left Post From 36" To 42"  |
| 8  | SSPEFT36TR   | Transition Right Post From 36" To 42" |
| 9  | SSPEFT42LNL  | Landing Line Post 42"                 |
| 10 | SSPEFT42LNE  | Landing End Post 42"                  |
| 11 | SSPEFT42LNC  | Landing Corner Post 42"               |