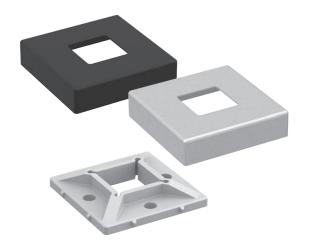

SPEFT36SBE  | Stair Bottom End Post 36"             |
| 2  | SSPEFT36SL   | Stair Line Post 36"                   |
| 3  | SSPEFT36LNL  | Landing Line Post 36"                 |
| 4  | SSPEFT36LNE  | Landing End Post 36"                  |
| 5  | SSPEFT36LNC  | Landing Corner Post 36"               |
| 6  | SSPEFT36T42  | Transition Line Post From 36" To 42"  |
| 7  | SSPEFT36TL   | Transition Left Post From 36" To 42"  |
| 8  | SSPEFT36TR   | Transition Right Post From 36" To 42" |
| 9  | SSPEFT42LNL  | Landing Line Post 42"                 |
| 10 | SSPEFT42LNE  | Landing End Post 42"                  |
| 11 | SSPEFT42LNC  | Landing Corner Post 42"               |

### **GLASS CLIPS**



Additional glass clips available SSGC431XX16S (Satin) SSGC431XX16B (Black)



### BASE PLATE & COVER







PLATE COVER









# FRAMELESS SERIES





A DIVISION OF RICHELIEU HARDWARE CANADA LTD.

# TORONTO

127A Aviva Park Dr., Woodbridge, ON L4L 9C1 T. 905 265.1093 • TF. 800 465.7143

# MONTRÉAL

9015 rue Champ d'Eau, Montréal, QC H1P 3M3 T. 514 325.7977 • TF. 866 574.7979

#### CALGARY

220-10 Stonehill PI. NE, Calgary, AB T3N 1T7 TF. 800 465.7143