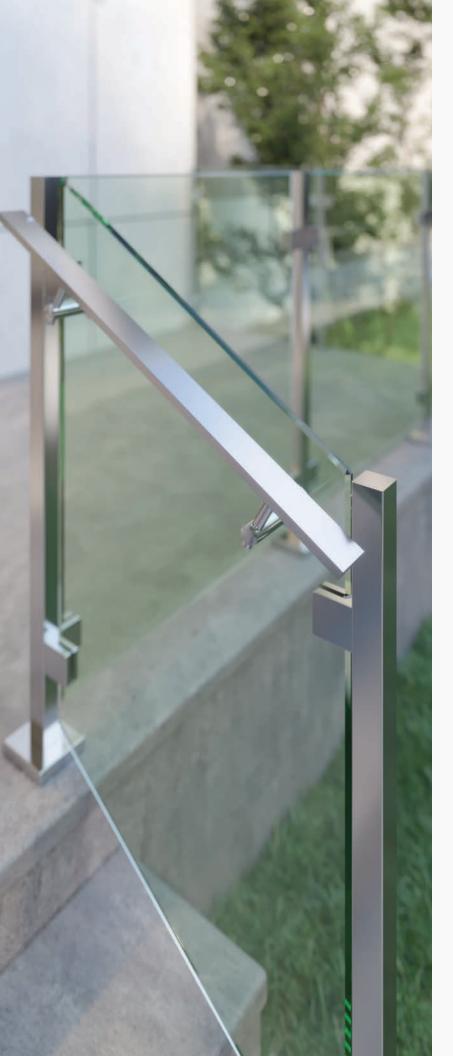

FRAMELESS SERIES

- Pre-fabricated stainless steel square posts fully engineered for interior and exterior applications.
- Material is SS316 for satin and SS304 for black powder coated.
- Provides 36" high railings for stair and landing and 42" high option for landing.
- Fully welded end caps provide an open and frameless look for unobstructed view.
- Fully welded **4"** solid cast stainless steel base plates with flat push-fit base plate covers.
- Large square glass clips secured by M8 x 20 stainless steel fasteners through flow-drilled and tapped holes to the posts included.
- Suitable for 10-12mm glass.

Expanding our pre-fabricated posts family, Elite Frameless is fully engineered and designed for indoor and outdoor projects.

Available in Satin and Black, Elite Frameless offers you a sleek, contemporary look while opening up the space in your surroundings.