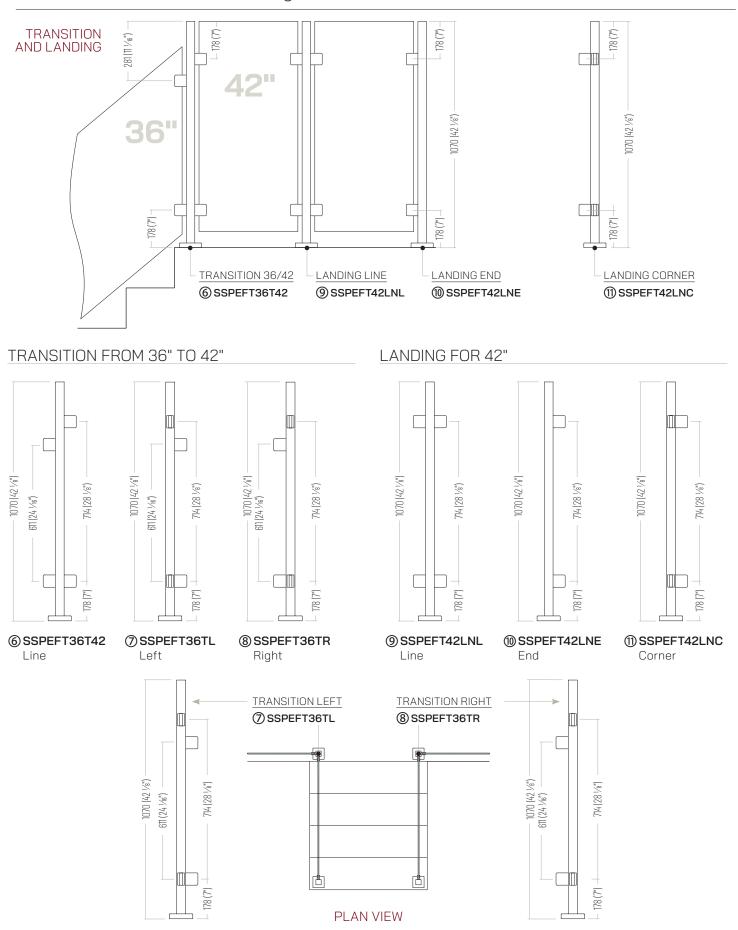

Available in 36" and 42" heights with options to transition from one height to the other.

| #  | PRODUCT CODE | DESCRIPTION                           |
|----|--------------|---------------------------------------|
| 1  | SSPEFT36SBE  | Stair Bottom End Post 36"             |
| 2  | SSPEFT36SL   | Stair Line Post 36"                   |
| 3  | SSPEFT36LNL  | Landing Line Post 36"                 |
| 4  | SSPEFT36LNE  | Landing End Post 36"                  |
| 5  | SSPEFT36LNC  | Landing Corner Post 36"               |
| 6  | SSPEFT36T42  | Transition Line Post From 36" To 42"  |
| 7  | SSPEFT36TL   | Transition Left Post From 36" To 42"  |
| 8  | SSPEFT36TR   | Transition Right Post From 36" To 42" |
| 9  | SSPEFT42LNL  | Landing Line Post 42"                 |
| 10 | SSPEFT42LNE  | Landing End Post 42"                  |
| 11 | SSPEFT42LNC  | Landing Corner Post 42"               |