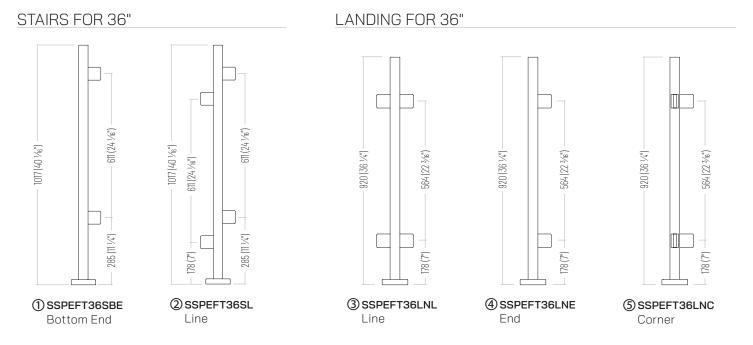

Available in 36" and 42" heights with options to transition from one height to the other.

| #  | PRODUCT CODE | DESCRIPTION                           |
|----|--------------|---------------------------------------|
| 1  | SSPEFT36SBE  | Stair Bottom End Post 36"             |
| 2  | SSPEFT36SL   | Stair Line Post 36"                   |
| 3  | SSPEFT36LNL  | Landing Line Post 36"                 |
| 4  | SSPEFT36LNE  | Landing End Post 36"                  |
| 5  | SSPEFT36LNC  | Landing Corner Post 36"               |
| 6  | SSPEFT36T42  | Transition Line Post From 36" To 42"  |
| 7  | SSPEFT36TL   | Transition Left Post From 36" To 42"  |
| 8  | SSPEFT36TR   | Transition Right Post From 36" To 42" |
| 9  | SSPEFT42LNL  | Landing Line Post 42"                 |
| 10 | SSPEFT42LNE  | Landing End Post 42"                  |
| 11 | SSPEFT42LNC  | Landing Corner Post 42"               |