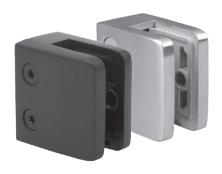

### **GLASS CLIPS**

Additional glass clips available SSGC431XX16S (Satin) SSGC431XX16B (Black)