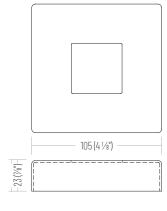

T36SBE  | Stair Bottom End Post 36"             |
| 2  | SSPEFT36SL   | Stair Line Post 36"                   |
| 3  | SSPEFT36LNL  | Landing Line Post 36"                 |
| 4  | SSPEFT36LNE  | Landing End Post 36"                  |
| 5  | SSPEFT36LNC  | Landing Corner Post 36"               |
| 6  | SSPEFT36T42  | Transition Line Post From 36" To 42"  |
| 7  | SSPEFT36TL   | Transition Left Post From 36" To 42"  |
| 8  | SSPEFT36TR   | Transition Right Post From 36" To 42" |
| 9  | SSPEFT42LNL  | Landing Line Post 42"                 |
| 10 | SSPEFT42LNE  | Landing End Post 42"                  |
| 11 | SSPEFT42LNC  | Landing Corner Post 42"               |

### **GLASS CLIPS**



Additional glass clips available SSGC431XX16S (Satin) SSGC431XX16B (Black)



### BASE PLATE & COVER







PLATE COVER









# FRAMELESS SERIES





A DIVISION OF RICHELIEU HARDWARE CANADA LTD.

# TORONTO

127A Aviva Park Dr., Woodbridge, ON L4L 9C1 T. 905 265.1093 • TF. 800 465.7143

# MONTRÉAL

9015 rue Champ d'Eau, Montréal, QC H1P 3M3 T. 514 325.7977 • TF. 866 574.7979

#### CALGARY

220-10 Stonehill PI. NE, Calgary, AB T3N 1T7 TF. 800 465.7143