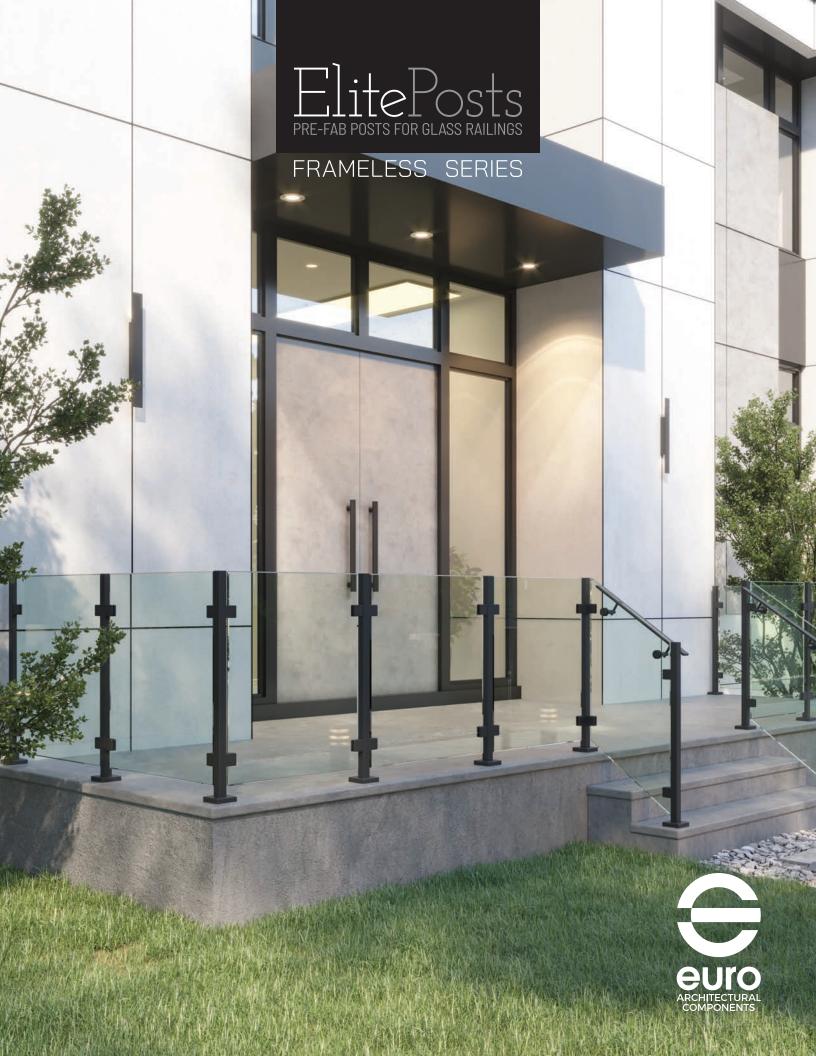

FRAMELESS SERIES

- Pre-fabricated stainless steel square posts fully engineered for interior and exterior applications.
- Material is SS316 for satin and SS304 for black powder coated.
- Provides 36" high railings for stair and landing and 42" high option for landing.
- Fully welded end caps provide an open and frameless look for unobstructed view.
- Fully welded **4"** solid cast stainless steel base plates with flat push-fit base plate covers.
- Large square glass clips secured by M8 x 20 stainless steel fasteners through flow-drilled and tapped holes to the posts included.
- Suitable for 10-12mm glass.

Expanding our pre-fabricated posts family, Elite Frameless is fully engineered and designed for indoor and outdoor projects.

Available in Satin and Black, Elite Frameless offers you a sleek, contemporary look while opening up the space in your surroundings.