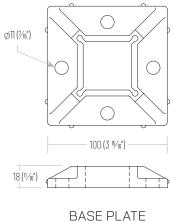

EFT36SBE  | Stair Bottom End Post 36"             |
| 2  | SSPEFT36SL   | Stair Line Post 36"                   |
| 3  | SSPEFT36LNL  | Landing Line Post 36"                 |
| 4  | SSPEFT36LNE  | Landing End Post 36"                  |
| 5  | SSPEFT36LNC  | Landing Corner Post 36"               |
| 6  | SSPEFT36T42  | Transition Line Post From 36" To 42"  |
| 7  | SSPEFT36TL   | Transition Left Post From 36" To 42"  |
| 8  | SSPEFT36TR   | Transition Right Post From 36" To 42" |
| 9  | SSPEFT42LNL  | Landing Line Post 42"                 |
| 10 | SSPEFT42LNE  | Landing End Post 42"                  |
| 11 | SSPEFT42LNC  | Landing Corner Post 42"               |

### **GLASS CLIPS**



Additional glass clips available SSGC431XX16S (Satin) SSGC431XX16B (Black)



### BASE PLATE & COVER







PLATE COVER









# FRAMELESS SERIES





A DIVISION OF RICHELIEU HARDWARE CANADA LTD.

# TORONTO

127A Aviva Park Dr., Woodbridge, ON L4L 9C1 T. 905 265.1093 • TF. 800 465.7143

# MONTRÉAL

9015 rue Champ d'Eau, Montréal, QC H1P 3M3 T. 514 325.7977 • TF. 866 574.7979

#### CALGARY

220-10 Stonehill PI. NE, Calgary, AB T3N 1T7 TF. 800 465.7143