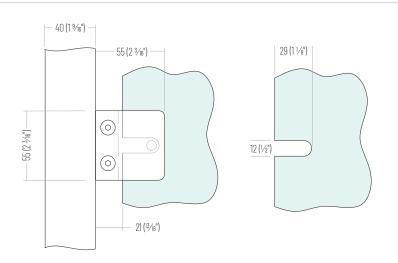

### **GLASS CLIPS**

Additional glass clips available SSGC431XX16S (Satin) SSGC431XX16B (Black)