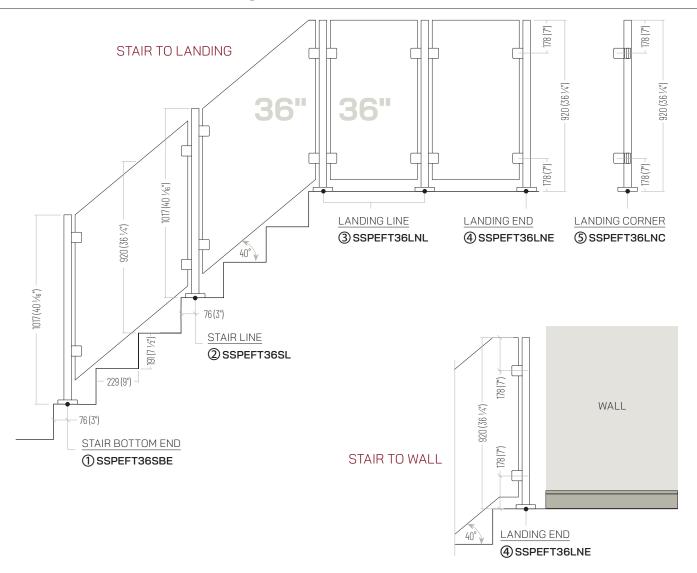

FRAMELESS SERIES

- Pre-fabricated stainless steel square posts fully engineered for interior and exterior applications.
- Material is SS316 for satin and SS304 for black powder coated.
- Provides 36" high railings for stair and landing and 42" high option for landing.
- Fully welded end caps provide an open and frameless look for unobstructed view.
- Fully welded **4"** solid cast stainless steel base plates with flat push-fit base plate covers.
- Large square glass clips secured by M8 x 20 stainless steel fasteners through flow-drilled and tapped holes to the posts included.
- Suitable for 10-12mm glass.

Available in 36" and 42" heights with options to transition from one height to the other.

| #  | PRODUCT CODE | DESCRIPTION                           |
|----|--------------|---------------------------------------|
| 1  | SSPEFT36SBE  | Stair Bottom End Post 36"             |
| 2  | SSPEFT36SL   | Stair Line Post 36"                   |
| 3  | SSPEFT36LNL  | Landing Line Post 36"                 |
| 4  | SSPEFT36LNE  | Landing End Post 36"                  |
| 5  | SSPEFT36LNC  | Landing Corner Post 36"               |
| 6  | SSPEFT36T42  | Transition Line Post From 36" To 42"  |
| 7  | SSPEFT36TL   | Transition Left Post From 36" To 42"  |
| 8  | SSPEFT36TR   | Transition Right Post From 36" To 42" |
| 9  | SSPEFT42LNL  | Landing Line Post 42"                 |
| 10 | SSPEFT42LNE  | Landing End Post 42"                  |
| 11 | SSPEFT42LNC  | Landing Corner Post 42"               |