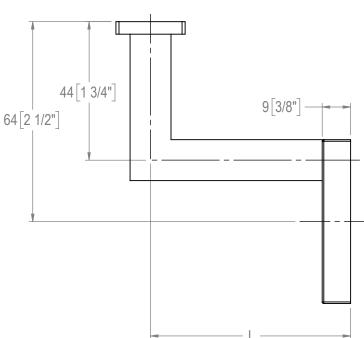

Back plate with 3 holes concealed by snap-fit plate cover. "Design Patent Pending"

| PRODUCT CODE | LENGTH (L)   | MATERIAL | FINISHES                                     |
|--------------|--------------|----------|----------------------------------------------|
| SSZH21216    | 64 [2 1/2''] | SS316    | Satin (S)<br>Graphite Black (GB)             |
| SSZH31216    | 89 [3 1/2''] |          |                                              |
| PBRRC212SQ   | 64 [2 1/2''] | - Zinc   | Bare (-)<br>Black (B)<br>Textured Black (TB) |
| PBRRC312SQ   | 89 [3 1/2''] |          |                                              |

FIXED CONCEALED WALL BRACKETS WITH 3-HOLE PLATE - SQUARE

SHEET 1 OF 1 REV.: 04