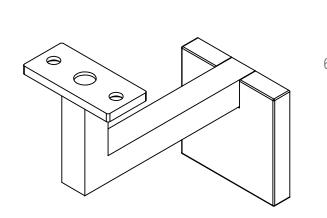

Back plate with 3 holes concealed by snap-fit plate cover. "Design Patent Pending"

| PRODUCT CODE | LENGTH (L)   | MATERIAL | FINISHES                                     |
|--------------|--------------|----------|----------------------------------------------|
| SSZH21216    | 64 [2 1/2''] | SS316    | Satin (S)<br>Graphite Black (GB)             |
| SSZH31216    | 89 [3 1/2''] |          |                                              |
| PBRRC212SQ   | 64 [2 1/2''] | - Zinc   | Bare (-)<br>Black (B)<br>Textured Black (TB) |
| PBRRC312SQ   | 89 [3 1/2''] |          |                                              |

FIXED CONCEALED WALL BRACKETS WITH 3-HOLE PLATE - SQUARE

SHEET 1 OF 1 REV.: 04