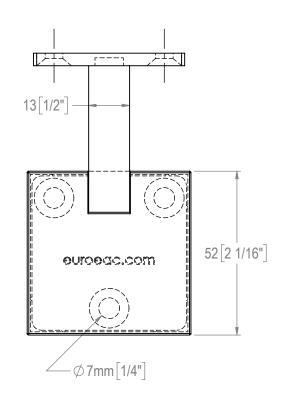

Back plate with 3 holes concealed by snap-fit plate cover. "Design Patent Pending"

| PRODUCT CODE | LENGTH (L)   | MATERIAL | FINISHES                                     |
|--------------|--------------|----------|----------------------------------------------|
| SSZH21216    | 64 [2 1/2''] | SS316    | Satin (S)<br>Graphite Black (GB)             |
| SSZH31216    | 89 [3 1/2''] |          |                                              |
| PBRRC212SQ   | 64 [2 1/2''] | - Zinc   | Bare (-)<br>Black (B)<br>Textured Black (TB) |
| PBRRC312SQ   | 89 [3 1/2''] |          |                                              |

FIXED CONCEALED WALL BRACKETS WITH 3-HOLE PLATE - SQUARE

SHEET 1 OF 1 REV.: 04