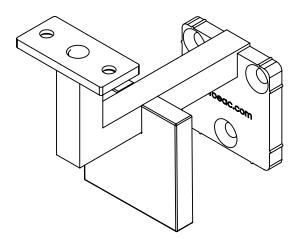

Back plate with 3 holes concealed by snap-fit plate cover. "Design Patent Pending"

| PRODUCT CODE | LENGTH (L)   | MATERIAL | FINISHES                                     |
|--------------|--------------|----------|----------------------------------------------|
| SSZH21216    | 64 [2 1/2''] | SS316    | Satin (S)<br>Graphite Black (GB)             |
| SSZH31216    | 89 [3 1/2''] |          |                                              |
| PBRRC212SQ   | 64 [2 1/2''] | - Zinc   | Bare (-)<br>Black (B)<br>Textured Black (TB) |
| PBRRC312SQ   | 89 [3 1/2''] |          |                                              |

FIXED CONCEALED WALL BRACKETS WITH 3-HOLE PLATE - SQUARE

SHEET 1 OF 1 REV.: 04