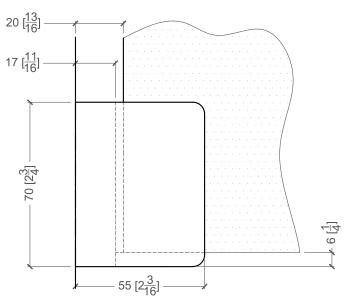

LARGE SQUARE GLASS CLIPS FOR 19 AND 21,52 MM GLASS # SSGC451XX16S

2 1 OF 1

This drawing is the property of Euro Ornamental Forgings Inc. and may not be copied or reproduced in any way whatsoever without express written permission of said company.