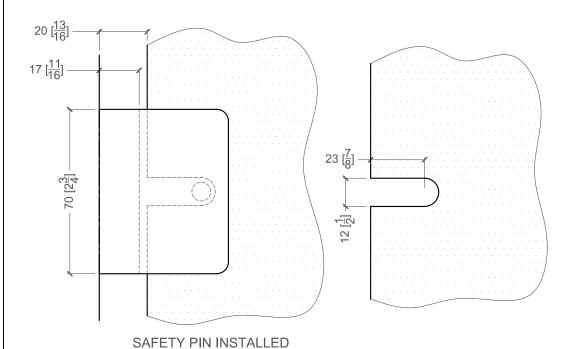

**BOTTOM PLATE INSTALLED** 

## **GENERAL NOTES:**

- Safety pin, bottom plate and plastic caps for screws are included.
- Safety pins or bottom plates must be installed to prevent glass sliding over time.