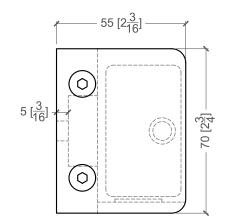

**BOTTOM PLATE INSTALLED** 

## **GENERAL NOTES:**

- Safety pin, bottom plate and plastic caps for screws are included.
- Safety pins or bottom plates must be installed to prevent glass sliding over time.