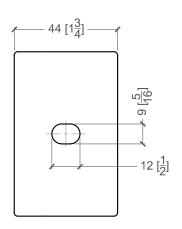

## **GASKETS** (not included):

- #SSGR519RBN GASKETS FOR 19mm
- #SSGR521RBN GASKETS FOR 21.52mm

ARCHITECTURAL COMPONENTS

127A Aviva Park Dr., Woodbridge, ON, CANADA www.euroeac.com Toll Free: 1-800-465-7143