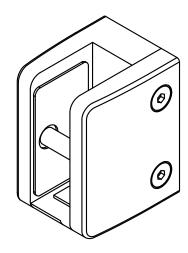

LARGE SQUARE GLASS CLIPS FOR 19 AND 21,52 MM GLASS # SSGC451XX16S

2 1 OF 1

This drawing is the property of Euro Ornamental Forgings Inc. and may not be copied or reproduced in any way whatsoever without express written permission of said company.