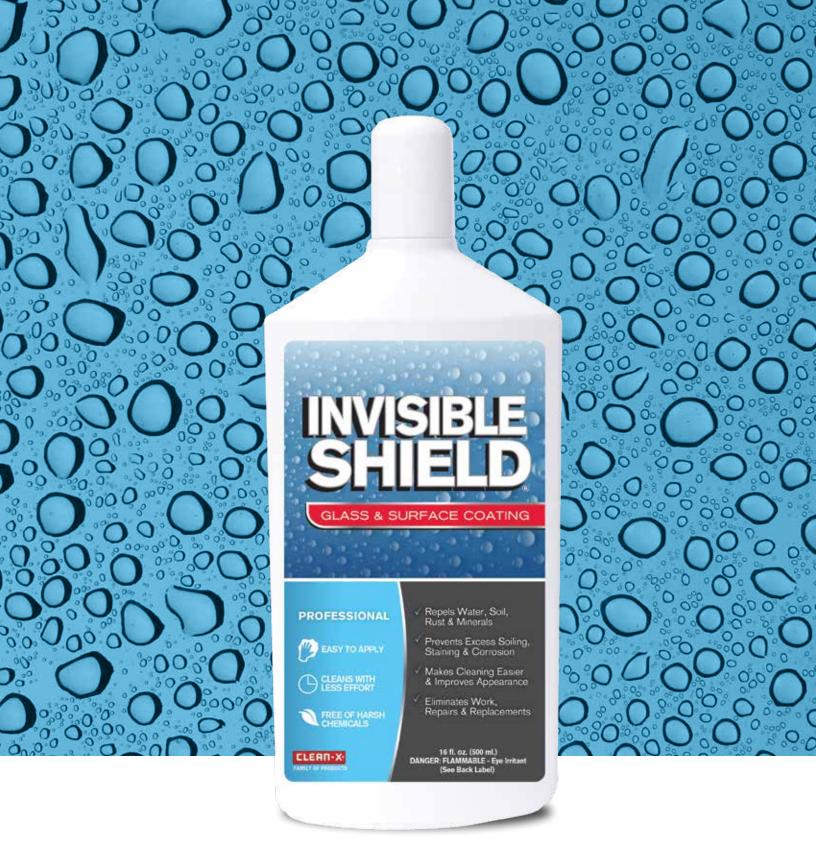

# **PROTECTIVE GLASS & SURFACE COATING**

Seals, polishes, and protects glass windows, patio doors, shower doors & enclosures, porcelain sinks & bathtubs, and ceramic tile walls & counters.

**INVISIBLE SHIELD®** seals, polishes, and protects glass windows, patio doors, shower doors & enclosures, porcelain sinks & bathtubs, and ceramic tile walls & counters.

**INVISIBLE SHIELD**<sup>®</sup> protects surfaces with a water, soil, and stain repellent finish that dramatically reduces the adhesion and build-up of dirt, grime, water spots, limescale, rust, soap scum, and hard water minerals for easier next-time cleaning.

Long-lasting and resists soaps, solvents, and detergents. Infinitely renewable!

#### **PROPERTIES**

- Active Ingredient: Dimethyl polysiloxanes
- Flash Point: 19°C / 66°F (TAG Open Cup)
- Odour: Mild (Ethyl Alcohol)
- Colour: Clear, colourless liquid
- Acid Number: About 1
- Viscosity: Consistency of alcohol
- Specific Gravity: 0.802
- Abrasives: None
- Storage Stability: Minimum 5 years
- Weight per Gallon: 3.5 kg / 7.7 lbs