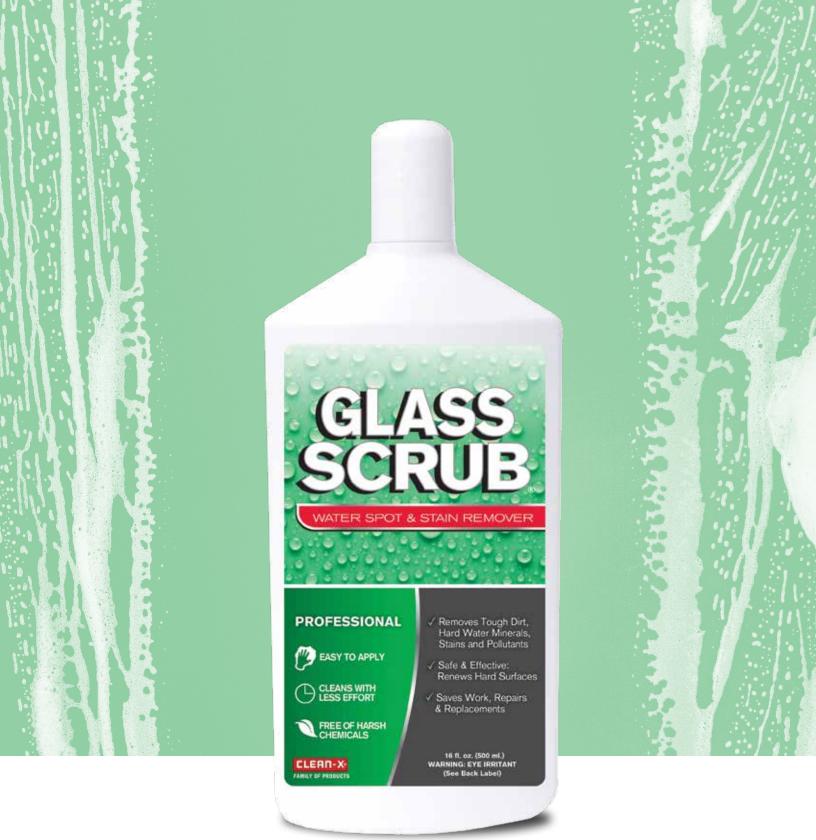

# WATER SPOT & STAIN REMOVER

Removes the toughest stains, soap scum, rust, and hard water mineral deposits in kitchens, baths, and throughout the home.

**CLASS SCRUB®** removes the toughest stains, soap scum, rust, and hard water mineral deposits in kitchens, baths, and throughout the home.

**GLASS SCRUB®** deep cleans sinks, tubs, showers, and counters to a sparkling shine without scratching or dulling the surface. Perfect for glass, porcelain, ceramics, and other hard surfaces such as granite and tile.

Used by professionals. The ultimate stain and build-up remover... guaranteed!