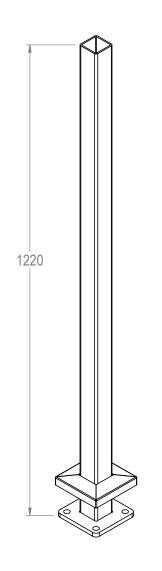

HEAVY POST 2 **Assembly** 

SHEET 1 OF 2

REV.: 01

Including 4 pcs set screw M12x15

Material: SS 316 Finish: Bare