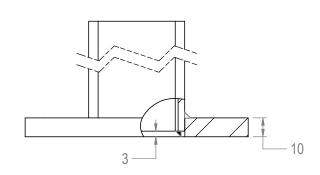

HEAVY POST 2 **Assembly** 

SHEET 1 OF 2

REV.: 01

Including 4 pcs set screw M12x15

Material: SS 316 Finish: Bare