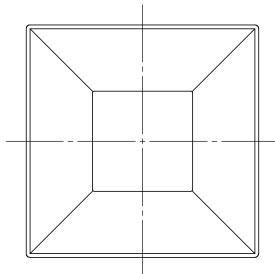

HEAVY POST 2 **Assembly** 

SHEET 1 OF 2

REV.: 01

Including 4 pcs set screw M12x15

Material: SS 316 Finish: Bare