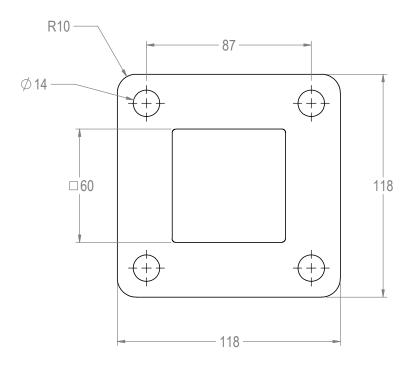

Material: SS 316 Finish: Satin

## PROPRIETARY AND CONFIDENTIAL

THE INFORMATION CONTAINED IN THIS DRAWING IS THE SOLE PROPERTY OF EURO ORNAMENTAL FORGINGS. ANY REPRODUCTION IN PART OR AS A WHOLE WITHOUT THE WRITTEN PERMISSION OF EURO ORNAMENTAL FORGINGS IS PROHIBITED.



HEAVY POST 2 **Assembly** 

SHEET 1 OF 2

REV.: 01



Including 4 pcs set screw M12x15



Material: SS 316 Finish: Bare

## PROPRIETARY AND CONFIDENTIAL

THE INFORMATION CONTAINED IN THIS DRAWING IS THE SOLE PROPERTY OF EURO ORNAMENTAL FORGINGS. ANY REPRODUCTION IN PART OR AS A WHOLE WITHOUT THE WRITTEN PERMISSION OF EURO ORNAMENTAL FORGINGS IS PROHIBITED.



HEAVY POST 2 Leveling Plate

SHEET 2 OF 2

REV.: 01