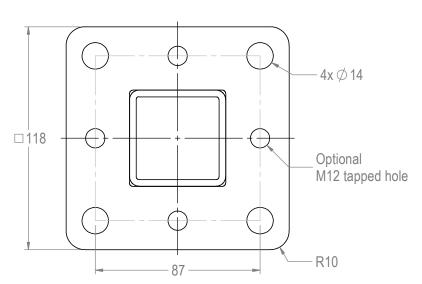

Material: SS 316 Finish: Satin

## PROPRIETARY AND CONFIDENTIAL

THE INFORMATION CONTAINED IN THIS DRAWING IS THE SOLE PROPERTY OF EURO ORNAMENTAL FORGINGS. ANY REPRODUCTION IN PART OR AS A WHOLE WITHOUT THE WRITTEN PERMISSION OF EURO ORNAMENTAL FORGINGS IS PROHIBITED.



HEAVY POST 2 **Assembly** 

SHEET 1 OF 2

REV.: 01



Including 4 pcs set screw M12x15



Material: SS 316 Finish: Bare

## PROPRIETARY AND CONFIDENTIAL

THE INFORMATION CONTAINED IN THIS DRAWING IS THE SOLE PROPERTY OF EURO ORNAMENTAL FORGINGS. ANY REPRODUCTION IN PART OR AS A WHOLE WITHOUT THE WRITTEN PERMISSION OF EURO ORNAMENTAL FORGINGS IS PROHIBITED.



HEAVY POST 2 Leveling Plate

SHEET 2 OF 2

REV.: 01