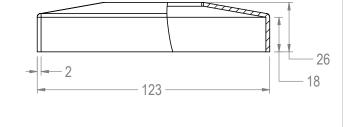

Material: SS 316 Finish: Satin

## PROPRIETARY AND CONFIDENTIAL

THE INFORMATION CONTAINED IN THIS DRAWING IS THE SOLE PROPERTY OF EURO ORNAMENTAL FORGINGS. ANY REPRODUCTION IN PART OR AS A WHOLE WITHOUT THE WRITTEN PERMISSION OF EURO ORNAMENTAL FORGINGS IS PROHIBITED.



HEAVY POST 2 **Assembly** 

SHEET 1 OF 2

REV.: 01



Including 4 pcs set screw M12x15



Material: SS 316 Finish: Bare

## PROPRIETARY AND CONFIDENTIAL

THE INFORMATION CONTAINED IN THIS DRAWING IS THE SOLE PROPERTY OF EURO ORNAMENTAL FORGINGS. ANY REPRODUCTION IN PART OR AS A WHOLE WITHOUT THE WRITTEN PERMISSION OF EURO ORNAMENTAL FORGINGS IS PROHIBITED.



HEAVY POST 2 Leveling Plate

SHEET 2 OF 2

REV.: 01